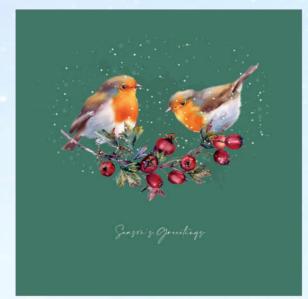

# All Square Cards are 160 x 160 mm

CG10 - Robins on a Hawthorn Branch Price Band A

**CG11** - Robin and Holly Price Band A

CG12 - Robin on Plant Pot Price Band A

CG13 - Robins on a Fence Price Band A

**CG14** - Starry Night Robin Price Band A