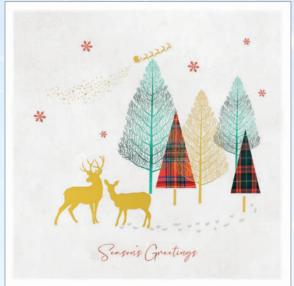

FROM JOHN F SUTTON

CG28F - Deer and Tartan Tree 160 x 160 mm Price Band C

PRINT BOARD