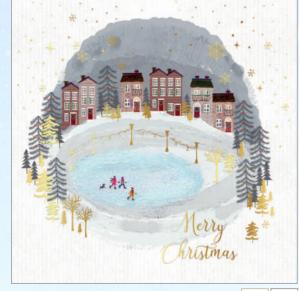

IGH GLOSS

**CG50 -** Dogs Walking Price Band A



CG43 - Madonna and Child Price Band B

22



METALLIC HIGH PRINT GLOSS

# Yuletide Personalised Christmas Cards

YT01 - Santa's Magic Price Band A



**YT02 -** Walking Santa Price Band A





**YT03** - Flying Around the Tree Price Band A



**YT04** - Santa on His Way Price Band A





YT05 - Santa and Friend Price Band A





**YT06** - Marching Guards and Santa Price Band A



# All Square Cards are 160 x 160 mm



**YT07** - Flying Over the Trees Price Band A



We Those Kings

YT08 - Three King Robins Price Band A





YT09 - Rustic Robin Price Band A





**YT10** - Christmas Cottage Price Band A





YT11 - Robins Mistletoe Price Band A





**YT12** - Friendly Robin Price Band A





**YT13** - Gatsby Christmas Tree Price Band A



**YT14** - Christmas Fun Time Price Band A





YT15 - Three Trees Price Band A



**YT16 -** Christmas Houses Price Band A





YT17 - Red Poinsettia Wreath Price Band A





YT18 - Festive Season Price Band A





YT19 - Joyeux Price Band A



**YT20 -** Berries Wreath Price Band A





YT21 - Choir Boys Price Band A



**YT22 -** Christmas Presents Price Band A



METALLIC MATT BOARD



YT23 - Christmas Carols Price Band A





YT24 - Church Pathway Price Band A





**YT25** - Church and Christmas Tree Price Band A



YT26 - Sheep Flock Price Band A





**YT27 -** Christmas Door Price Band A



**YT28 -** Waiting for Santa Price Band A





**YT29** - Happy Donkeys Price Band A



**YT30 -** Three King Ducks Price Band A





YT31 - Winter Sunset Price Band A



YT32 - Deer Family P