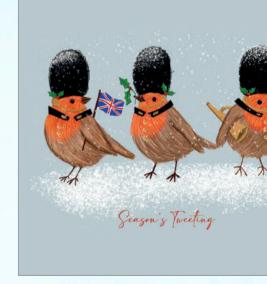

# Front Personalised

CG32P - A Trio of Sheep 160 x 160 mm Price Band B

CG48P - London Robins 160 x 160 mm Price Band B

YT16P - Christmas Houses 160 x 160 mm Price Band B

CG47F - Three French Hens 160 x 160 mm Price Band C