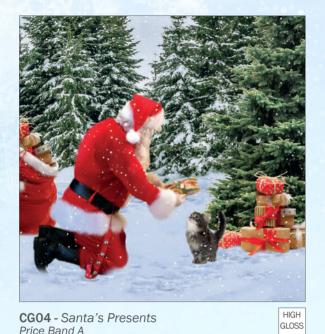

# Caring Greetings Personalised Christmas Cards

CG04 - Santa's Presents Price Band A

**CG05 -** Moonlight Santa Price Band A

HIGH GLOSS

CG06 - Santa's Festive Bus Price Band A

**CG07** - Decorating Time Price Band A