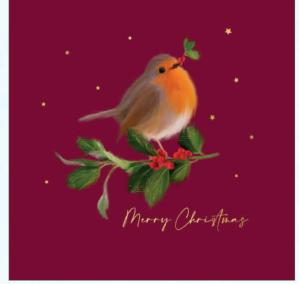

# All Square Cards are 160 x 160 mm

RT06 - Wondering Robins Price Band A

RT07 - Robin and Berries Price Band A

HIGH GLOSS

RT08 - Robin and Berries Wreath Price Band A

METALLIC HIGH GLOSS

RT09 - Singing Robin Price Band A