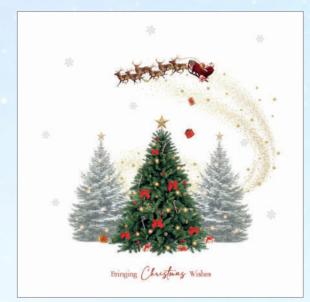

# Yuletide Personalised Christmas Cards

YT01 - Santa's Magic Price Band A

**YT02 -** Walking Santa Price Band A

**YT03** - Flying Around the Tree Price Band A

**YT04** - Santa on His Way Price Band A

YT05 - Santa and Friend Price Band A