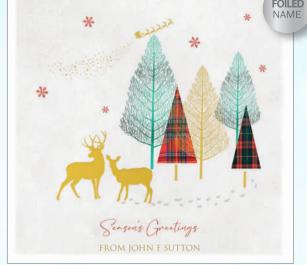

FROM JOHN F SUTTON

CG28F - Deer and Tartan Tree 160 x 160 mm Price Band C

PRINT BOARD

**CG27** - Deer in the Woods Price Band B

**CG28** - Deer and Tartan Tree Price Band B

**CG29 -** Festive Dogs Price Band A

**CG30** - Cottage and Geese Price Band A

CG31 - Woodland Creatures Price Band B