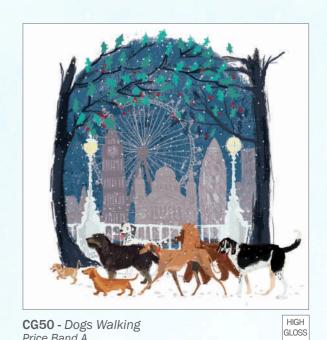

**CG50 -** Dogs Walking Price Band A

CG43 - Madonna and Child Price Band B

22

METALLIC HIGH PRINT GLOSS