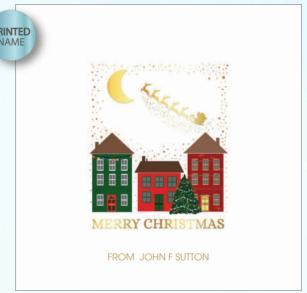

# Front Personalised

CG32P - A Trio of Sheep 160 x 160 mm Price Band B

CG48P - London Robins 160 x 160 mm Price Band B

YT16P - Christmas Houses 160 x 160 mm Price Band B

CG47F - Three French Hens 160 x 160 mm Price Band C

YT11 - Robins Mistletoe Price Band A

**YT12** - Friendly Robin Price Band A

**YT13** - Gatsby Christmas Tree Price Band A

**YT14** - Christmas Fun Time Price Band A

YT15 - Three Trees Price Band A

**YT16 -** Christmas Houses Price Band A