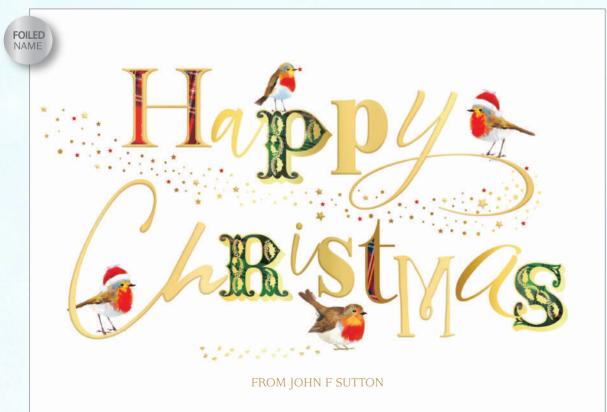

Greetings Personalised cards | 14 |
| Caring Greetings Personalised Cards                        | 16 |
| Yuletide Personalised Cards                                | 24 |
| Order Guide                                                | 33 |
| Typefaces                                                  | 34 |
| Greetings                                                  | 34 |
| Price List                                                 | 35 |







HIGH GLOSS Finish

2

Registered charity no. 1160024

# Front Personalised

# Personalised cards for yourself and your company.

These pages show a selection of cards that are personalised on the front in either foil or print. Front personalised cards are great way to promote your business.



CG03F - Winter Tree Trio 216 x 152 mm Price Band D





RT49F - Happy Christmas 216 x 152 mm Price Band D



# Front Personalised



CG32P - A Trio of Sheep 160 x 160 mm Price Band B



CG48P - London Robins 160 x 160 mm Price Band B





YT16P - Christmas Houses 160 x 160 mm Price Band B







CG47F - Three French Hens 160 x 160 mm Price Band C





FROM JOHN F SUTTON

CG28F - Deer and Tartan Tree 160 x 160 mm Price Band C





PRINT BOARD

# Raphael Tuck Personalised Christmas Cards

# SANTA

RT01 - Festive Train Price Band A

RT02 - Santa's Greetings Price Band A

HIGH GLOSS



RT03 - Santa's List Price Band A



RT04 - Santa Decorating Tree Price Band A





RT05 - Santa's Presents Sleigh Price Band A



# All Square Cards are 160 x 160 mm



RT06 - Wondering Robins Price Band A



RT07 - Robin and Berries Price Band A

HIGH GLOSS



RT0