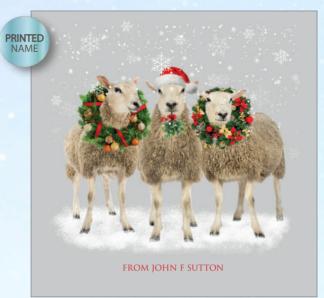

# Front Personalised

CG32P - A Trio of Sheep 160 x 160 mm Price Band B

CG48P - London Robins 160 x 160 mm Price Band B

YT16P - Christmas Houses 160 x 160 mm Price Band B

CG47F - Three French Hens 160 x 160 mm Price Band C

MATT GOLD FOIL

CG32 - A Trio of Sheep Price Band A

**CG33 -** Christmas Post Van Price Band A

**CG34** - Kid and Donkeys Price Band A

**CG35** - Feeding the Pony Price Band A

**CG36** - Christmas Shambles Price Band A